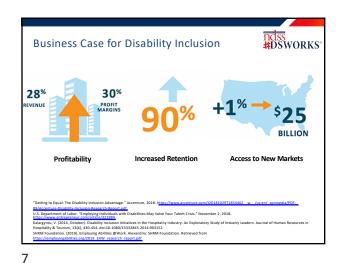

## Employer Engagement Best Practices

ndss #DSWORKS

- Highlight business case for inclusion – not just ethical case
- Listen and understand
  business needs
- Provide value to employers talent acquisition process
- Educate around supports and accommodations
- Collaborate with other stakeholders